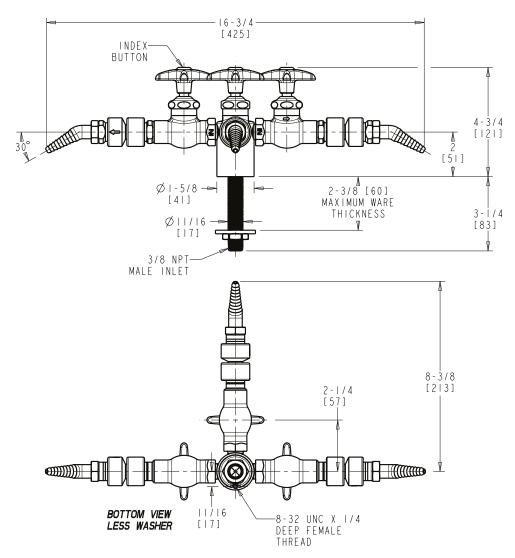

## **Straight Pattern Water Valve**

- 1/4-Turn Ceramic Cartridge
- Metal Handle with Hot Water Button
- 30 Degree Angle Serrated Nozzle with Vacuum Breaker
- Turret with Three Side Outlets and Shank
- Solid Brass Valve Construction
- Fully Assembled and Tested

Note: All dimensions are in inches and [millimeters].