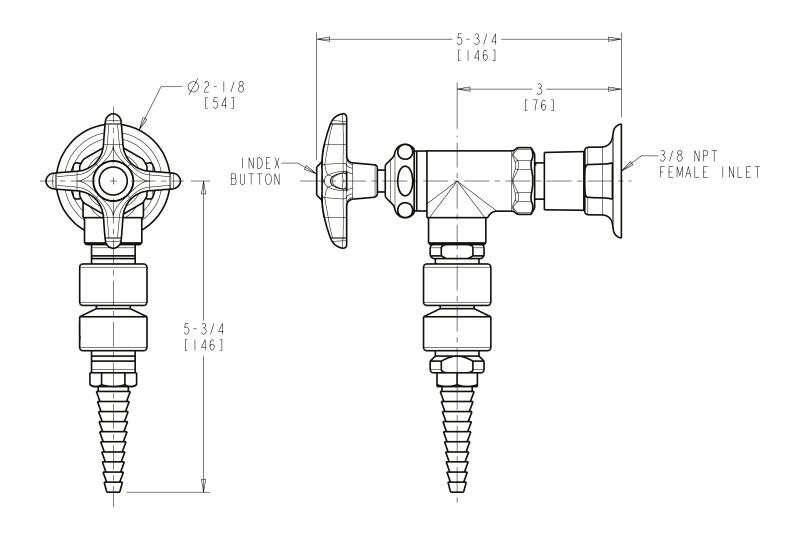

## LWV2-A41-50

## **Angle Pattern Water Valve**

- 1/2-Turn Compression Cartridge
- Metal Handle with Cold Water Button
- Straight Serrated Nozzle with Vacuum Breaker
- Straight Wall Flange
- Solid Brass Valve Construction
- Fully Assembled and Tested

Note: All dimensions are in inches and [millimeters].