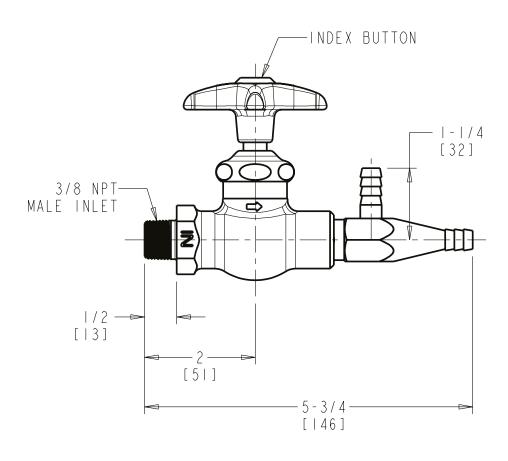

## LWV1-C31 Straight Pattern Water Valve

- 1/4-Turn Adjustable Flow Compression Cartridge
- Metal Handle with Cold Water Button
- Straight Serrated Nozzle with Aspirator
- Turret, Flange Not Included
- Solid Brass Valve Construction
- Fully Assembled and Tested

Note: All dimensions are in inches and [millimeters].