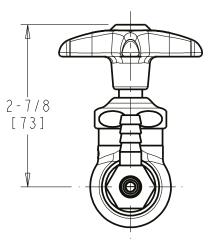

## LWV1-C31 Straight Pattern Water Valve

- 1/4-Turn Adjustable Flow Compression Cartridge
- Metal Handle with Cold Water Button
- Straight Serrated Nozzle with Aspirator
- Turret, Flange Not Included
- Solid Brass Valve Construction
- Fully Assembled and Tested

Note: All dimensions are in inches and [millimeters].