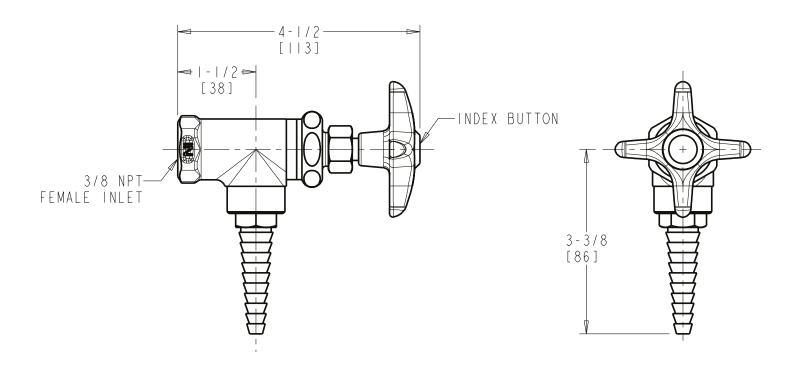

## **LGF3-A11H**

## **Angle Pattern Valve**

- Multi Turn Compression Cartridge
- Cartridge Features Stainless Steel Seat and Needle
- Metal Handle with Index Button
- Straight Serrated Nozzle
- Service: Carbon Monoxide
- Turret Not Included (Order Separately)
- Solid Brass Valve Construction
- Fully Assembled and Tested

Agency Certifications

ASME A112.18.1/CSA B125.1

Note: All dimensions are in inches and [millimeters].