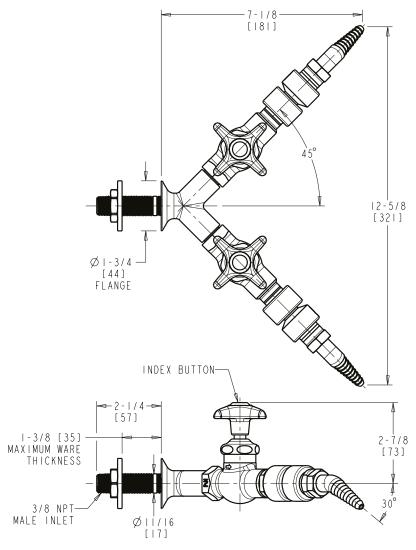

## LWV1-B53-65

## **Straight Pattern Water Valve**

- 1/4-Turn Ceramic Cartridge
- Plastic Handle with Cold Water Button
- 30 Degree Angle Serrated Nozzle with Vacuum Breaker
- Y Pattern Wall Flange with Shank
- Solid Brass Valve Construction
- Fully Assembled and Tested

Note: All dimensions are in inches and [millimeters].