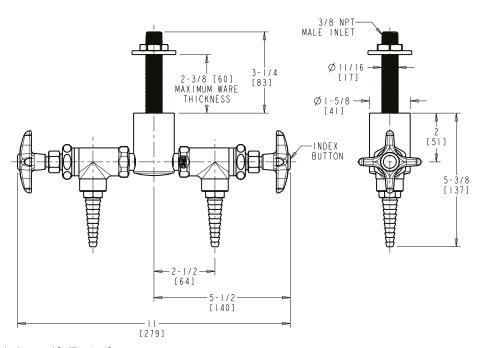

Laboratory Gas Fine Control Needle Valves

TOP VIEW LESS WASHER

> ||/|6 [|7]

## LGF3-A11B-25 Angle Pattern Valve

Multi Turn Compression Cartridge

- Cartridge Features Stainless Steel Seat and Needle
- Metal Handle with Index Button
- Straight Serrated Nozzle
- Service: Vacuum
- $\bullet$  Turret with Two Side Outlets @ 180° and Shank
- Solid Brass Valve Construction
- Fully Assembled and Tested

## Agency Certifications

ASME A112.18.1/CSA B125.1

-8-32 UNC X I/4 DEEP FEMALE THREAD

Note: All dimensions are in inches and [millimeters].