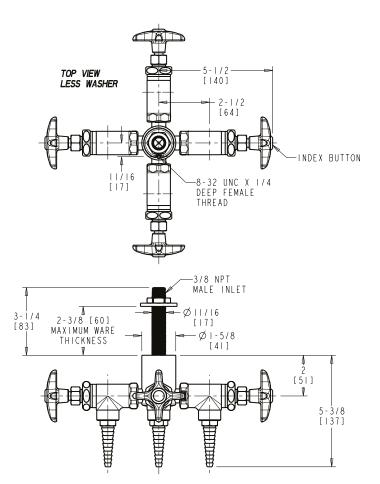

## LGF3-A11B-40

## **Angle Pattern Valve**

- Multi Turn Compression Cartridge
- Cartridge Features Stainless Steel Seat and Needle
- Metal Handle with Index Button
- Straight Serrated Nozzle
- Service: Vacuum
- Turret with Four Side Outlets and Shank
- Solid Brass Valve Construction
- Fully Assembled and Tested

## **Agency Certifications**

ASME A112.18.1/CSA B125.1

Note: All dimensions are in inches and [millimeters].