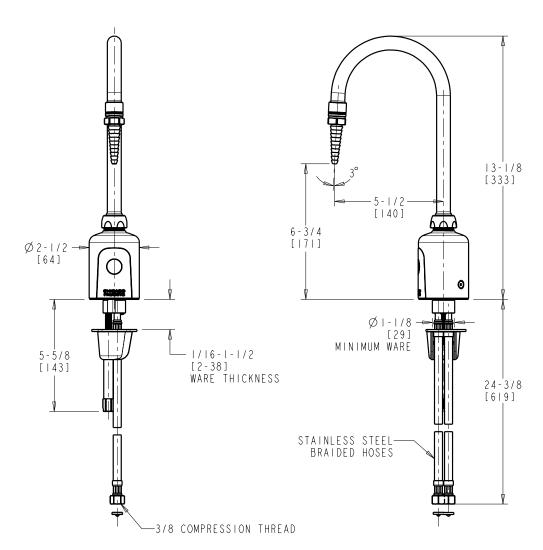

## **LEF-A21-20**

## **Deck Mounted, Dual Supply for Hot and Cold Water Service**

- Multiple Field-adjustable Modes and Ranges
- Compatible with Chicago Faucets Commander® Hand-held Programming Unit
- 5-1/4" Rigid/Swing Gooseneck Spout with Serrated Nozzle
- No Mixing Valve Included
- Power Source: Hard-wired Transformer
- Solid Brass Valve Construction
- Fully Assembled and Tested

Note: All dimensions are in inches and [millimeters].