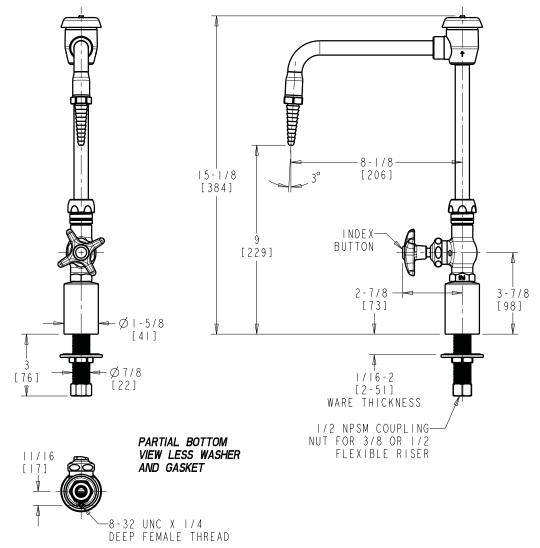

## LWS6-A14-F Deck Mounted, Single Inlet Water Faucet

- 1/2-Turn Compression Cartridge
- Plastic Handle with Hot Water Button
- 8" Rigid/Swing Gooseneck Spout with Vacuum Breaker and Straight Serrated Nozzle
- Solid Brass Valve Construction
- Fully Assembled and Tested

Note: All dimensions are in inches and [millimeters].