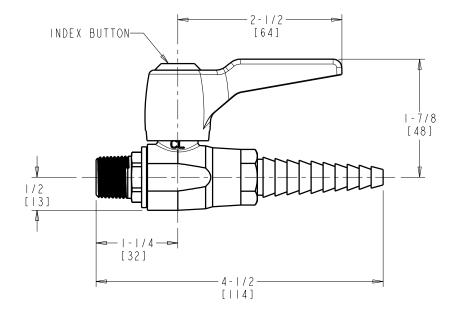

## LGB1-31A Straight Pattern Ball Valve

- Straight Serrated Nozzle with check valve
- Metal Lever Handle
- Service: Air
- Mount to Turret or Wall Flange
- Solid Brass Valve Construction
- Fully Assembled and Tested

This fitting is an equivalent for the following Chicago Faucets model(s): 909-CAGCP

Note: All dimensions are in inches and [millimeters].