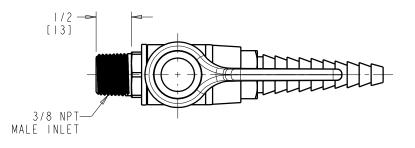

## LGB1-31A Straight Pattern Ball Valve

- Straight Serrated Nozzle with check valve
- Metal Lever Handle
- Service: Air
- Mount to Turret or Wall Flange
- Solid Brass Valve Construction
- Fully Assembled and Tested

This fitting is an equivalent for the following Chicago Faucets model(s): 909-CAGCP

Note: All dimensions are in inches and [millimeters].