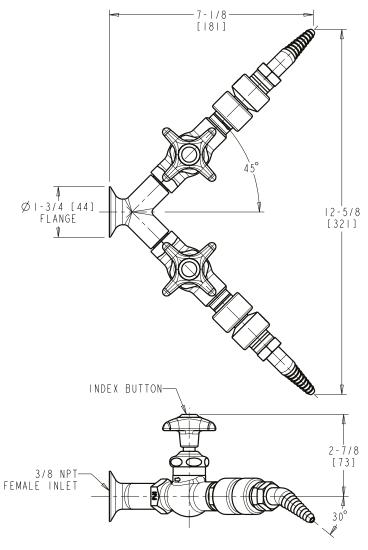

## **Straight Pattern Water Valve**

- 1/4-Turn Adjustable Flow Compression Cartridge
- Plastic Handle with Hot Water Button
- 30 Degree Angle Serrated Nozzle with Vacuum Breaker
- Y Pattern Wall Flange
- Solid Brass Valve Construction
- Fully Assembled and Tested

Note: All dimensions are in inches and [millimeters].