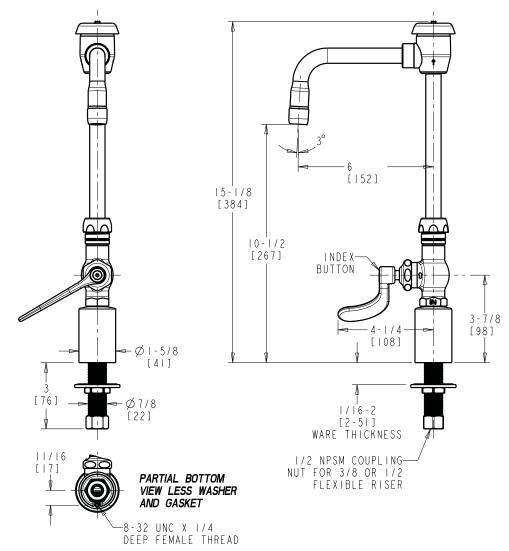

## LWS6-A25-E Deck Mounted, Single Inlet Water Faucet

- 1/2-Turn Compression Cartridge
- Metal Wrist Blade Handle with Cold Water Button
- 6" Rigid/Swing Gooseneck Spout with Vacuum Breaker and 2.2 GPM Aerator
- Solid Brass Valve Construction
- Fully Assembled and Tested

Note: All dimensions are in inches and [millimeters].