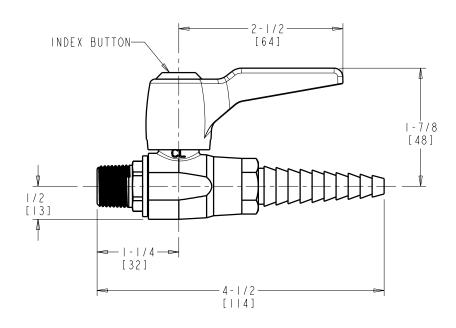

## **LGB1-11A**

## **Straight Pattern Ball Valve**

- Straight Serrated Nozzle
- Metal Lever Handle
- Service: Air
- Mount to Turret or Wall Flange
- Solid Brass Valve Construction
- Fully Assembled and Tested

This fitting is an equivalent for the following Chicago Faucets model(s): 909-AGVCP, 909-AIRCP

Note: All dimensions are in inches and [millimeters].