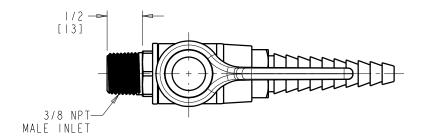

## **LGB1-11A**

## **Straight Pattern Ball Valve**

- Straight Serrated Nozzle
- Metal Lever Handle
- Service: Air
- Mount to Turret or Wall Flange
- Solid Brass Valve Construction
- Fully Assembled and Tested

This fitting is an equivalent for the following Chicago Faucets model(s): 909-AGVCP, 909-AIRCP

Note: All dimensions are in inches and [millimeters].