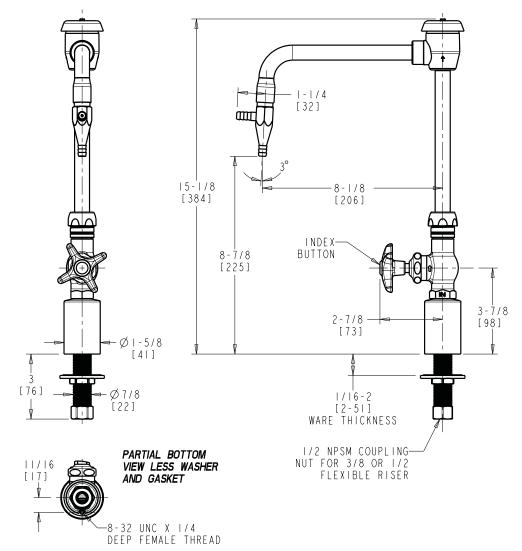

## LWS6-A31-F Deck Mounted, Single Inlet Water Faucet

- 1/2-Turn Compression Cartridge
- Metal Handle with Cold Water Button
- 8" Rigid/Swing Gooseneck Spout with Vacuum Breaker and Straight Serrated Nozzle with Aspirator
- Solid Brass Valve Construction
- Fully Assembled and Tested

Note: All dimensions are in inches and [millimeters].