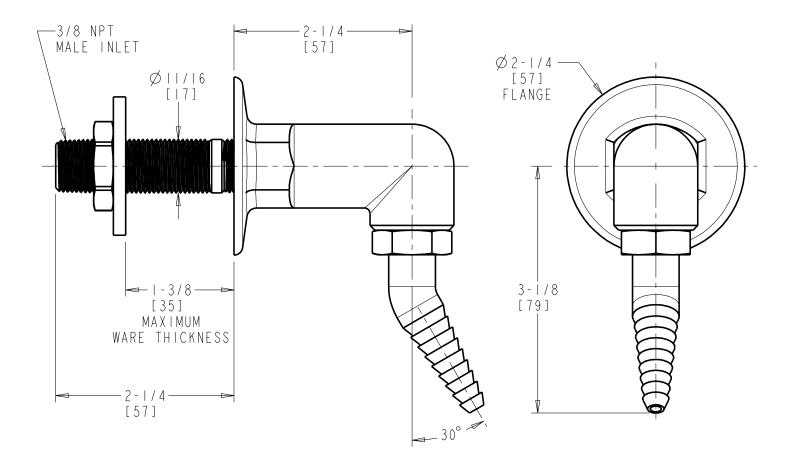

## LRS-C02-BLK Remote Control Flange

• 30 Degree Angle Serrated Nozzle

- Black Finish
- Solid Brass Valve Construction
- Fully Assembled and Tested

Note: All dimensions are in inches and [millimeters].