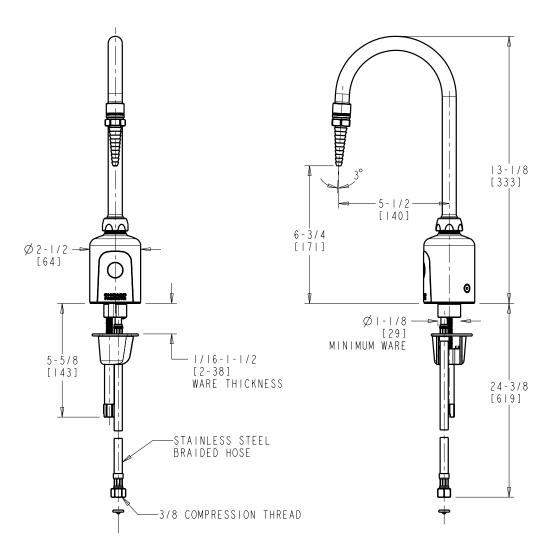

## **LEF-B11-01**

## **Deck Mounted, Single Supply for Tempered Water**

- Multiple Field-adjustable Modes and Ranges
- Compatible with Chicago Faucets Commander® Hand-held Programming Unit
- 5-1/4" Rigid/Swing Gooseneck Spout with Serrated Nozzle
- Includes ASSE 1070 Mixing Valve with Cold Water Bypass
- Power Source: Battery Powered
- Solid Brass Valve Construction
- Fully Assembled and Tested



Note: All dimensions are in inches and [millimeters].

## For Technical Assistance:

Phone: 800-TEC-TRUE (832-8783)

Email: techsupport.us@chicagofaucets.com

The Chicago Faucet Company 2100 South Clearwater Drive Des Plaines, IL 60018 Phone: 847/803-5000

Find the . 647/803-5000 Fax: 847/803-5454 Technical: 800/832-8783 www.chicagofaucets.com