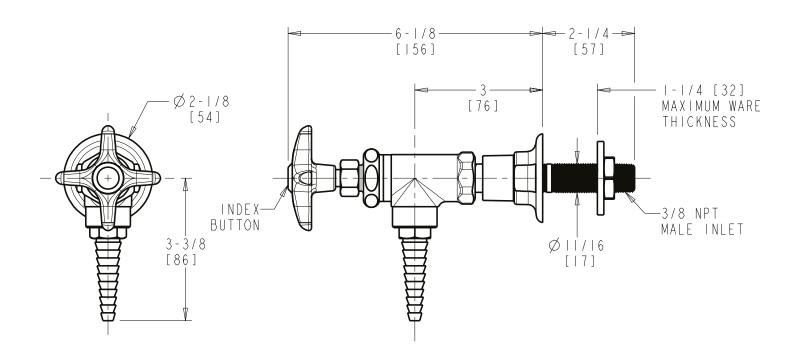

## **Angle Pattern Valve**

- Multi Turn Compression Cartridge
- Cartridge Features Stainless Steel Seat and Needle
- Metal Handle with Index Button
- Straight Serrated Nozzle
- Service: Vacuum
- Straight Wall Flange with Shank
- Solid Brass Valve Construction
- Fully Assembled and Tested

Agency Certifications

ASME A112.18.1/CSA B125.1

Note: All dimensions are in inches and [millimeters].