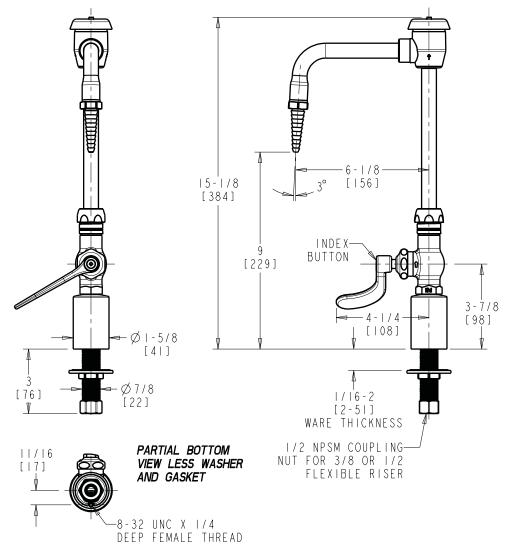

## LWS6-B15-E Deck Mounted, Single Inlet Water Faucet

- 1/4-Turn Ceramic Cartridge
- Metal Wrist Blade Handle with Cold Water Button
- 6" Rigid/Swing Gooseneck Spout with Vacuum Breaker and Straight Serrated Nozzle
- Solid Brass Valve Construction
- Fully Assembled and Tested

Note: All dimensions are in inches and [millimeters].