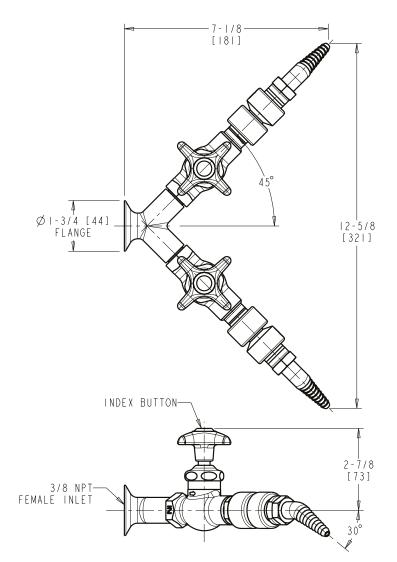

## Laboratory Water Valves

LWV1-C52-60 Straight Pattern Water Valve

- 1/4-Turn Adjustable Flow Compression Cartridge
- Metal Handle with Hot Water Button
- 30 Degree Angle Serrated Nozzle with Vacuum Breaker
- Y Pattern Wall Flange
- Solid Brass Valve Construction
- Fully Assembled and Tested

Note: All dimensions are in inches and [millimeters].