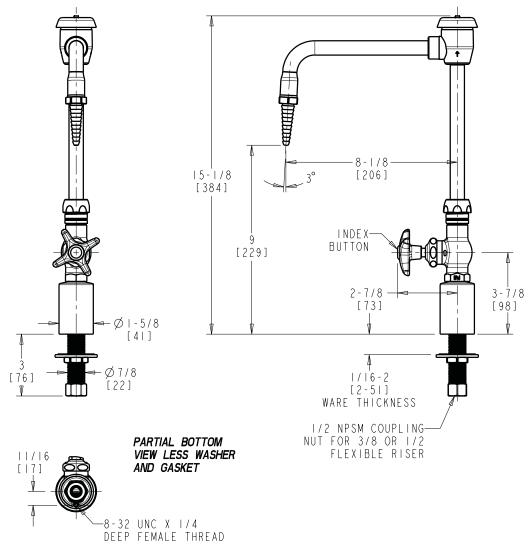

## **Deck Mounted, Single Inlet Water Faucet**

- 1/4-Turn Ceramic Cartridge
- Metal Handle with Cold Water Button
- 8" Rigid/Swing Gooseneck Spout with Vacuum Breaker and Straight Serrated Nozzle
- Solid Brass Valve Construction
- Fully Assembled and Tested

Note: All dimensions are in inches and [millimeters].