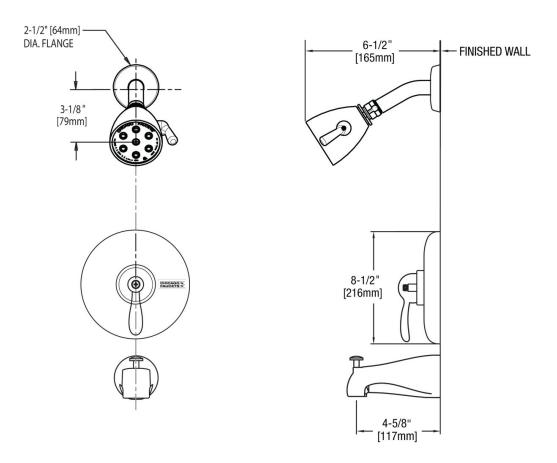

#### **Features & Specifications**

- Trim Kits
- 5-3/8" Tub Spout with Diverter
- 2.5 GPM Max. Flow Rate @ 80 PSI Shower Head
- Valve Trim Included

#### **Architect/Engineer Specification**

Chicago Faucets No. 1905-TK600CP, Trim Kit for Tub and Shower System, wall-mounted, with shower head and diverter tub spout. Chrome plated. Tub spout with diverter, 5-3/8" center-to-center. Shower head, 2.5 GPM max. flow rate @ 80 PSI. Valve trim included.