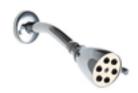

#### **Features & Specifications**

- Trim Kits
- 5-3/8" Tub Spout with Diverter
- 2.5 GPM Max. Flow Rate @ 80 PSI Shower Head
- Valve Trim Included

#### **Architect/Engineer Specification**

Chicago Faucets No. 1905-TK600CP, Trim Kit for Tub and Shower System, wall-mounted, with shower head and diverter tub spout. Chrome plated. Tub spout with diverter, 5-3/8" center-to-center. Shower head, 2.5 GPM max. flow rate @ 80 PSI. Valve trim included.