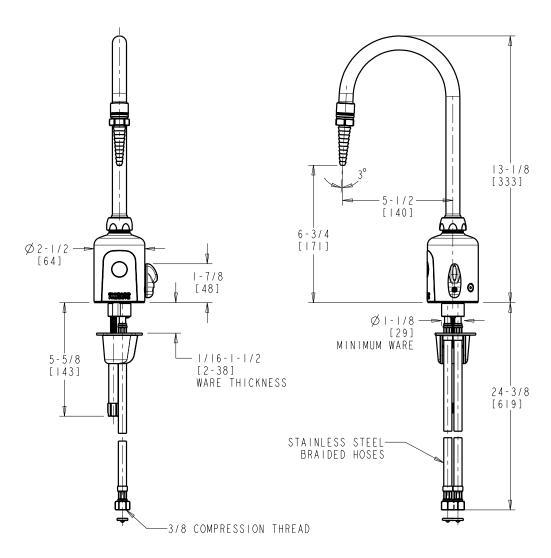

## **LEF-A31-20**

## **Deck Mounted, Dual Supply with User Temperature Control**

- Multiple Field-adjustable Modes and Ranges
- Compatible with Chicago Faucets Commander® Hand-held Programming Unit
- 5-1/4" Rigid/Swing Gooseneck Spout with Serrated Nozzle
- No Mixing Valve Included
- Power Source: Hard-wired Transformer
- Solid Brass Valve Construction
- Fully Assembled and Tested

Note: All dimensions are in inches and [millimeters].