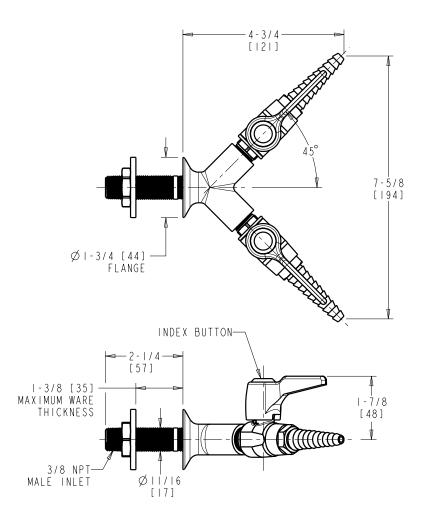

## LGB1-11A-65 Straight Pattern Ball Valve

- Straight Serrated Nozzle
- Metal Lever Handle
- Service: Air
- Y Pattern Wall Flange with Shank
- Solid Brass Valve Construction
- Fully Assembled and Tested

This fitting is an equivalent for the following Chicago Faucets model(s): 987-909AGVCP

Note: All dimensions are in inches and [millimeters].