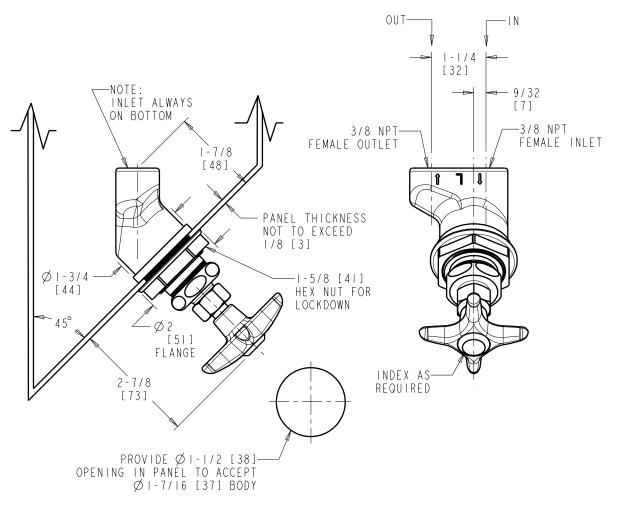

## LRV-F2-A1E Concealed Valve - Left Hand for 45° Angle Panels

- Fine Needle Valve
- Fine Needle Valve Compression Cartridge
- Metal Cross Handle
- Service: Oxygen\*
- Solid Brass Valve Construction
- Fully Assembled and Tested

\*NOTE: This fitting is not suitable for dispensing medical grade oxygen.

Note: All dimensions are in inches and [millimeters].