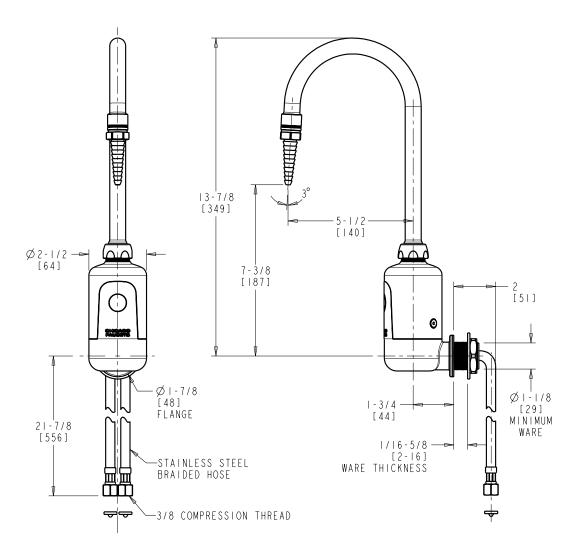

## **LEF-A51-10**

## Wall Mounted, Dual Supply for Hot and Cold Water Service

- Multiple Field-adjustable Modes and Ranges
- Compatible with Chicago Faucets Commander® Hand-held Programming Unit
- 5-1/4" Rigid/Swing Gooseneck Spout with Serrated Nozzle
- No Mixing Valve Included
- Power Source: Plug-in Transformer
- Solid Brass Valve Construction
- Fully Assembled and Tested

Note: All dimensions are in inches and [millimeters].