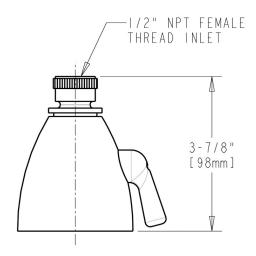

## **Product Type**

2.5 GPM Max. Flow Rate @ 80 PSI Shower Head

## **Architect/Engineer Specification**

Chicago Faucets No. 600-CP, 2.5 GPM Max. Flow Rate @ 80 PSI Shower Head, chrome plated. User-adjustable spray pattern.