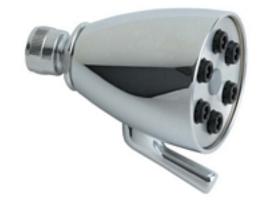

## **Product Type**

2.5 GPM Max. Flow Rate @ 80 PSI Shower Head

### **Features & Specifications**

• User Adjustable Spray Pattern

## **Architect/Engineer Specification**

Chicago Faucets No. 600-CP, 2.5 GPM Max. Flow Rate @ 80 PSI Shower Head, chrome plated. User-adjustable spray pattern.