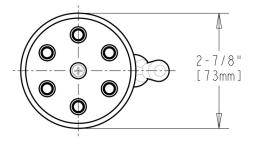

## **Product Type**

2.5 GPM Max. Flow Rate @ 80 PSI Shower Head

## **Architect/Engineer Specification**

Chicago Faucets No. 600-CP, 2.5 GPM Max. Flow Rate @ 80 PSI Shower Head, chrome plated. User-adjustable spray pattern.