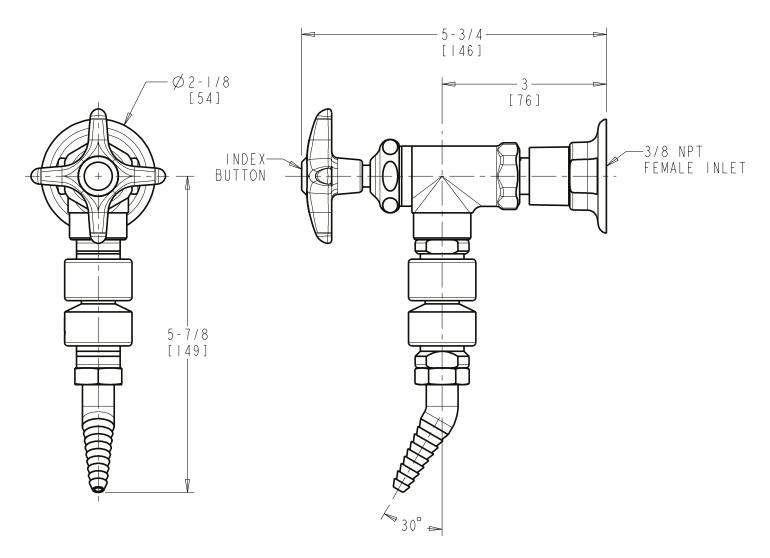

## LWV2-A51-50

## **Angle Pattern Water Valve**

- 1/2-Turn Compression Cartridge
- Metal Handle with Cold Water Button
- 30 Degree Angle Serrated Nozzle with Vacuum Breaker
- Straight Wall Flange
- Solid Brass Valve Construction
- Fully Assembled and Tested

Note: All dimensions are in inches and [millimeters].