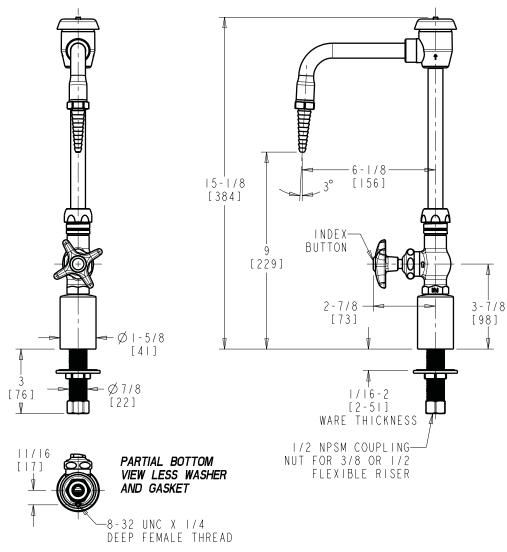

## **Deck Mounted, Single Inlet Water Faucet**

- 1/2-Turn Compression Cartridge
- Metal Handle with Cold Water Button
- 6" Rigid/Swing Gooseneck Spout with Vacuum Breaker and Straight Serrated Nozzle
- Solid Brass Valve Construction
- Fully Assembled and Tested

Note: All dimensions are in inches and [millimeters].