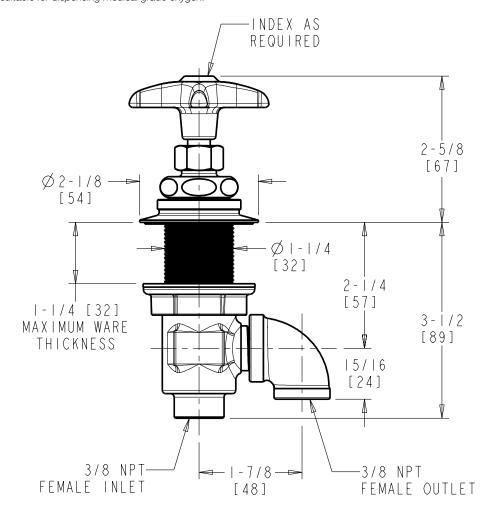

## **Concealed Valve - For Straight Mount Panels**

- Fine Needle Valve
- Fine Needle Valve Compression Cartridge
- Plastic Cross Handle
- Service: Oxygen\*
- Solid Brass Valve Construction
- Fully Assembled and Tested

\*NOTE: This fitting is not suitable for dispensing medical grade oxygen.

Note: All dimensions are in inches and [millimeters].