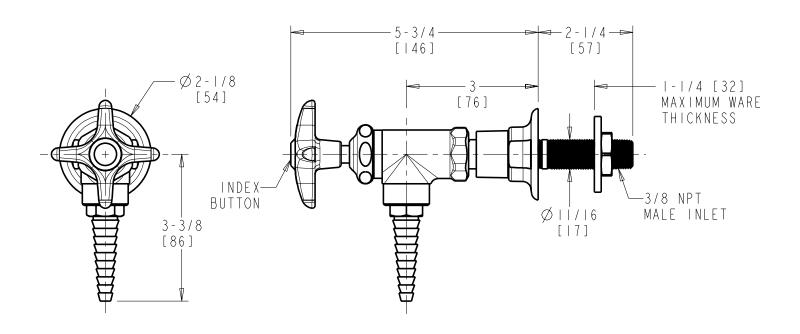

## **Angle Pattern Steam Valve**

- 1/2-Turn Compression Steam Cartridge
- Plastic Handle with Steam Button
- Straight Serrated Nozzle
- Straight Wall Flange with Shank
- Solid Brass Valve Construction
- Fully Assembled and Tested

Note: All dimensions are in inches and [millimeters].