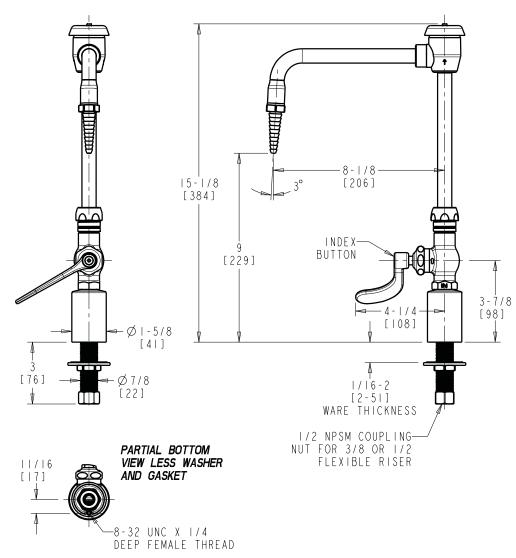

## LWS6-A16-F

## **Deck Mounted, Single Inlet Water Faucet**

- 1/2-Turn Compression Cartridge
- Metal Wrist Blade Handle with Hot Water Button
- 8" Rigid/Swing Gooseneck Spout with Vacuum Breaker and Straight Serrated Nozzle
- Solid Brass Valve Construction
- Fully Assembled and Tested

Note: All dimensions are in inches and [millimeters].