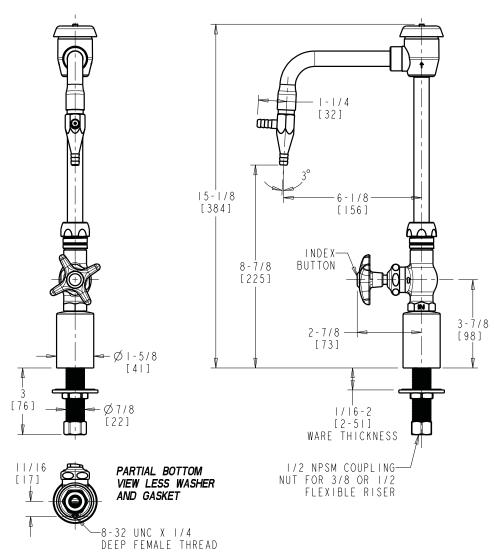

## **Deck Mounted, Single Inlet Water Faucet**

- 1/2-Turn Compression Cartridge
- Metal Handle with Cold Water Button
- 6" Rigid/Swing Gooseneck Spout with Vacuum Breaker and Straight Serrated Nozzle with Aspirator
- Solid Brass Valve Construction
- Fully Assembled and Tested

Note: All dimensions are in inches and [millimeters].