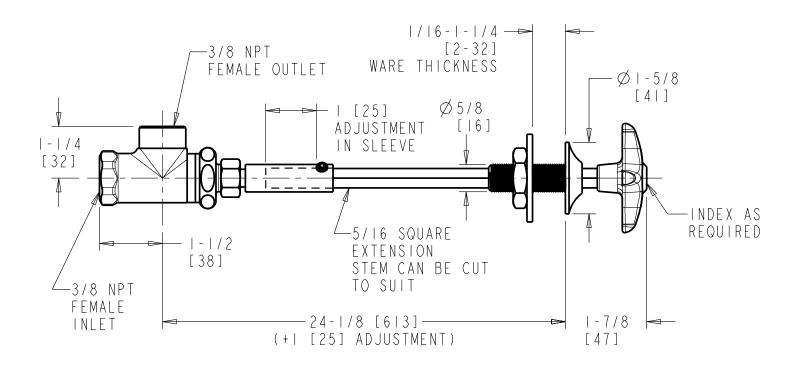

## **Remote Valve - For Straight Panels**

- Fine Needle Valve
- Fine Needle Valve Compression Cartridge
- Plastic Cross Handle
- Service: Oxygen\*
- Solid Brass Valve Construction
- Fully Assembled and Tested

\*NOTE: This fitting is not suitable for dispensing medical grade oxygen.

Note: All dimensions are in inches and [millimeters].