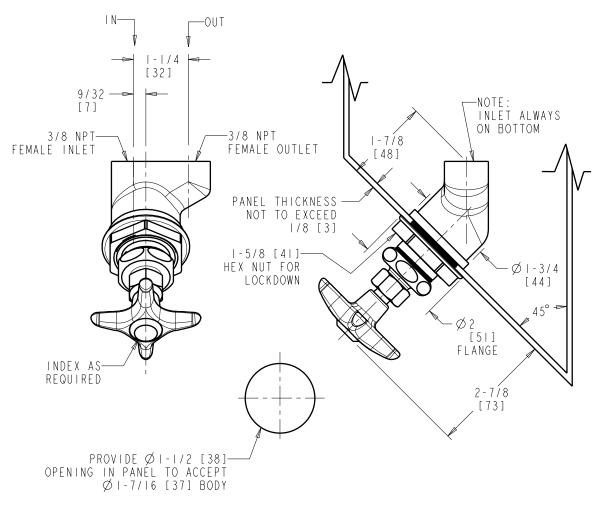

## LRV-N1-A2E Concealed Valve - Right Hand for 45° Angle Panels

Needle Valve

- Needle Valve Compression Cartridge
- Plastic Cross Handle
- Service: Oxygen\*
- Solid Brass Valve Construction

• Fully Assembled and Tested

\*NOTE: This fitting is not suitable for dispensing medical grade oxygen.

Note: All dimensions are in inches and [millimeters].