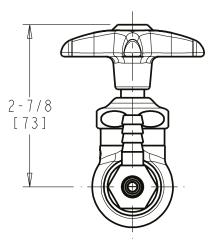

## LWV1-B33 Straight Pattern Water Valve

- 1/4-Turn Ceramic Cartridge
- Plastic Handle with Cold Water Button
- Straight Serrated Nozzle with Aspirator
- Turret, Flange Not Included
- Solid Brass Valve Construction
- Fully Assembled and Tested

## Note: All dimensions are in inches and [millimeters].