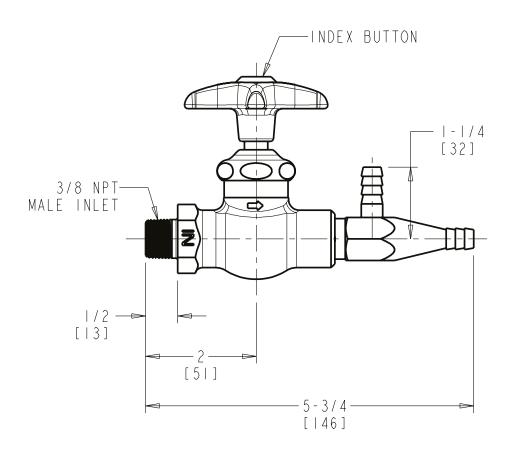

## LWV1-B33 Straight Pattern Water Valve

- 1/4-Turn Ceramic Cartridge
- Plastic Handle with Cold Water Button
- Straight Serrated Nozzle with Aspirator
- Turret, Flange Not Included
- Solid Brass Valve Construction
- Fully Assembled and Tested

## Note: All dimensions are in inches and [millimeters].