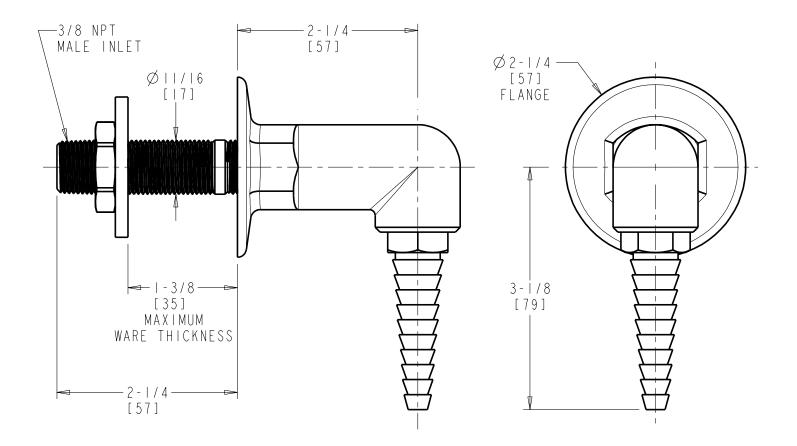

## LRS-C01-BLK Remote Control Flange

- Straight Serrated Nozzle
- Black Finish
- Solid Brass Valve Construction
- Fully Assembled and Tested

Note: All dimensions are in inches and [millimeters].