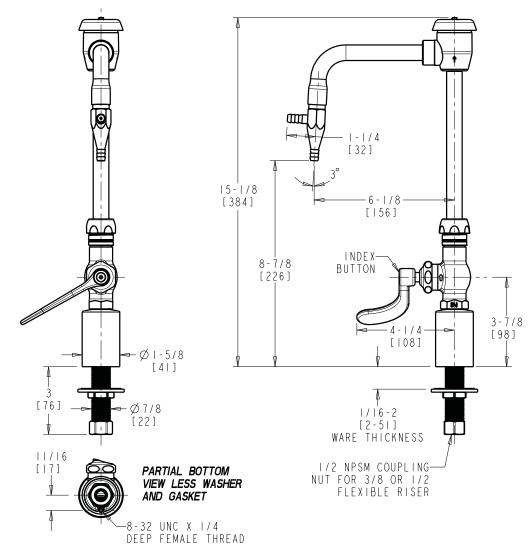

## LWS6-A35-E Deck Mounted, Single Inlet Water Faucet

- 1/2-Turn Compression Cartridge
- Metal Wrist Blade Handle with Cold Water Button
- 6" Rigid/Swing Gooseneck Spout with Vacuum Breaker and Straight Serrated Nozzle with Aspirator
- Solid Brass Valve Construction
- Fully Assembled and Tested

Note: All dimensions are in inches and [millimeters].