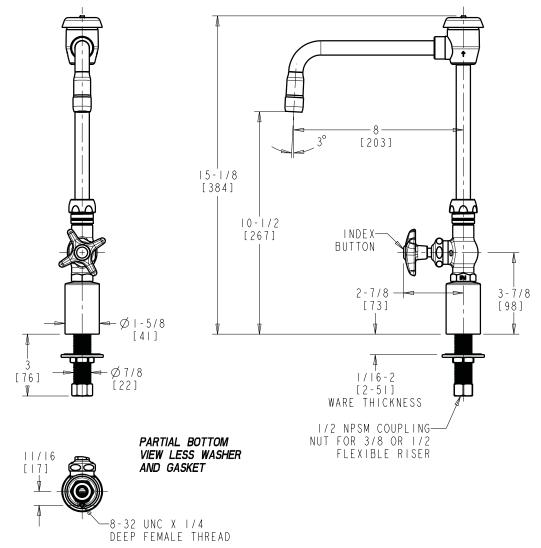

## LWS6-A23-F Deck Mounted, Single Inlet Water Faucet

- 1/2-Turn Compression Cartridge
- Plastic Handle with Cold Water Button
- 8" Rigid/Swing Gooseneck Spout with Vacuum Breaker and 2.2 GPM Aerator
- Solid Brass Valve Construction
- Fully Assembled and Tested

Note: All dimensions are in inches and [millimeters].