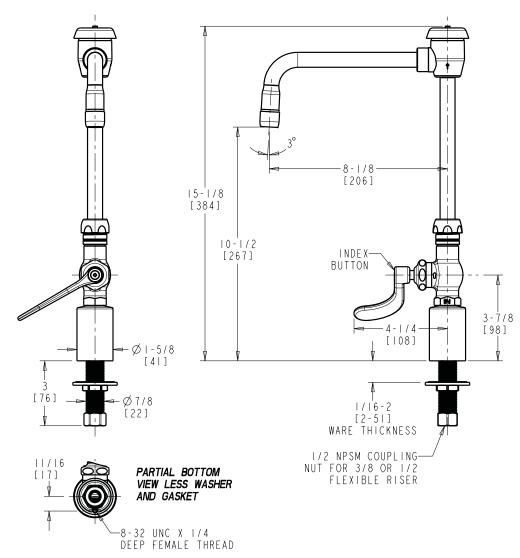

## **Deck Mounted, Single Inlet Water Faucet**

- 1/2-Turn Compression Cartridge
- Metal Wrist Blade Handle with Hot Water Button
- 8" Rigid/Swing Gooseneck Spout with Vacuum Breaker and 2.2 GPM Aerator
- Solid Brass Valve Construction
- Fully Assembled and Tested

Note: All dimensions are in inches and [millimeters].