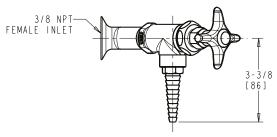

## LGF3-A11B-60

## **Angle Pattern Valve**

- Multi Turn Compression Cartridge
- Cartridge Features Stainless Steel Seat and Needle
- Metal Handle with Index Button
- Straight Serrated Nozzle
- Service: Vacuum
- Y Pattern Wall Flange
- Solid Brass Valve Construction
- Fully Assembled and Tested

## Agency Certifications

ASME A112.18.1/CSA B125.1

Note: All dimensions are in inches and [millimeters].