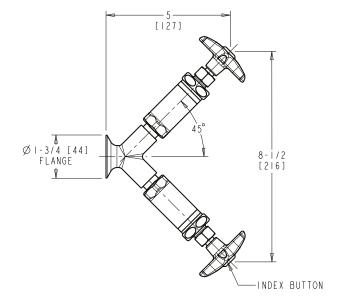

## LGF3-A11B-60

## **Angle Pattern Valve**

- Multi Turn Compression Cartridge
- Cartridge Features Stainless Steel Seat and Needle
- Metal Handle with Index Button
- Straight Serrated Nozzle
- Service: Vacuum
- Y Pattern Wall Flange
- Solid Brass Valve Construction
- Fully Assembled and Tested

## Agency Certifications

ASME A112.18.1/CSA B125.1

Note: All dimensions are in inches and [millimeters].