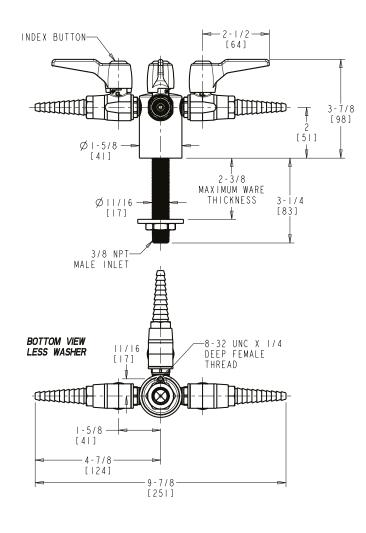

## LGB1-11A-30

## **Straight Pattern Ball Valve**

- Straight Serrated Nozzle
- Metal Lever Handle
- Service: Air
- Turret with Three Side Outlets and Shank
- Solid Brass Valve Construction
- Fully Assembled and Tested

This fitting is an equivalent for the following Chicago Faucets model(s): 983-WSV909AGVCP

Note: All dimensions are in inches and [millimeters].