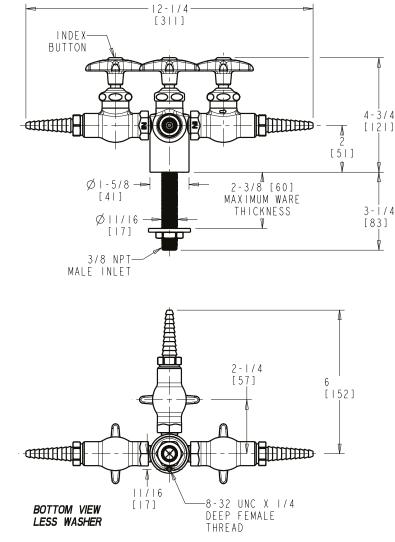

## LWV1-A14-30 Straight Pattern Water Valve

- 1/2-Turn Compression Cartridge
- Plastic Handle with Hot Water Button
- Straight Serrated Nozzle
- Turret with Three Side Outlets and Shank
- Solid Brass Valve Construction
- Fully Assembled and Tested

Note: All dimensions are in inches and [millimeters].