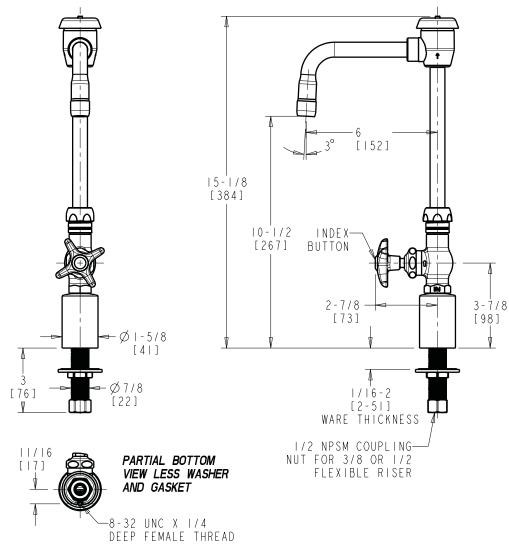

## **LWS6-A21-E**

## **Deck Mounted, Single Inlet Water Faucet**

- 1/2-Turn Compression Cartridge
- Metal Handle with Cold Water Button
- 6" Rigid/Swing Gooseneck Spout with Vacuum Breaker and 2.2 GPM Aerator
- Solid Brass Valve Construction
- Fully Assembled and Tested

Note: All dimensions are in inches and [millimeters].