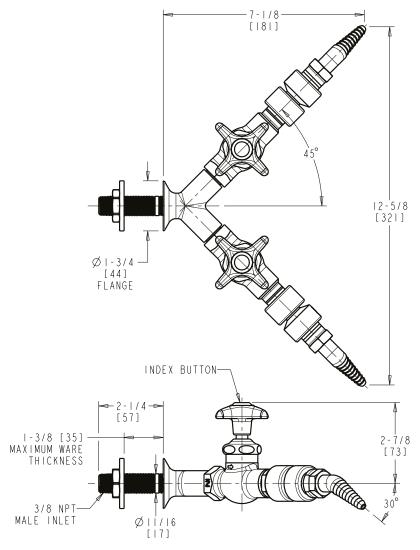

## LWV1-B54-65

## **Straight Pattern Water Valve**

- 1/4-Turn Ceramic Cartridge
- Plastic Handle with Hot Water Button
- 30 Degree Angle Serrated Nozzle with Vacuum Breaker
- Y Pattern Wall Flange with Shank
- Solid Brass Valve Construction
- Fully Assembled and Tested

Note: All dimensions are in inches and [millimeters].