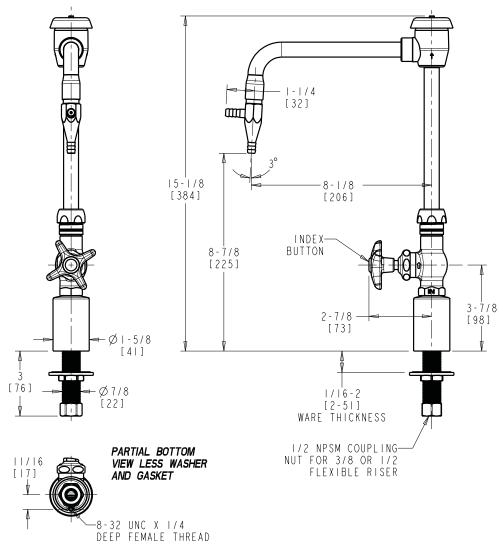

## LWS6-A32-F

## **Deck Mounted, Single Inlet Water Faucet**

- 1/2-Turn Compression Cartridge
- Metal Handle with Hot Water Button
- 8" Rigid/Swing Gooseneck Spout with Vacuum Breaker and Straight Serrated Nozzle with Aspirator
- Solid Brass Valve Construction
- Fully Assembled and Tested

Note: All dimensions are in inches and [millimeters].