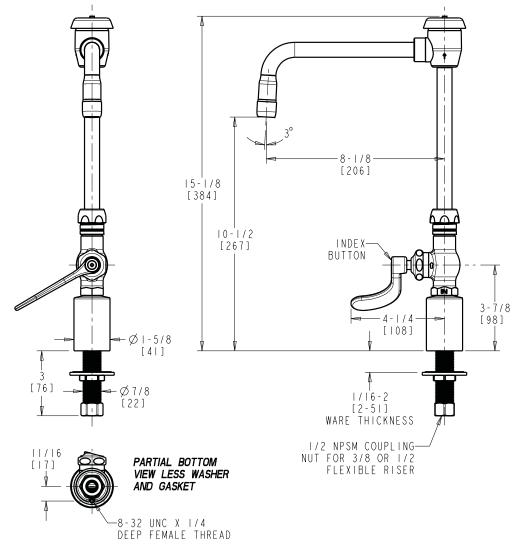

## LWS6-A25-F Deck Mounted, Single Inlet Water Faucet

- 1/2-Turn Compression Cartridge
- Metal Wrist Blade Handle with Cold Water Button
- 8" Rigid/Swing Gooseneck Spout with Vacuum Breaker and 2.2 GPM Aerator
- Solid Brass Valve Construction
- Fully Assembled and Tested

Note: All dimensions are in inches and [millimeters].