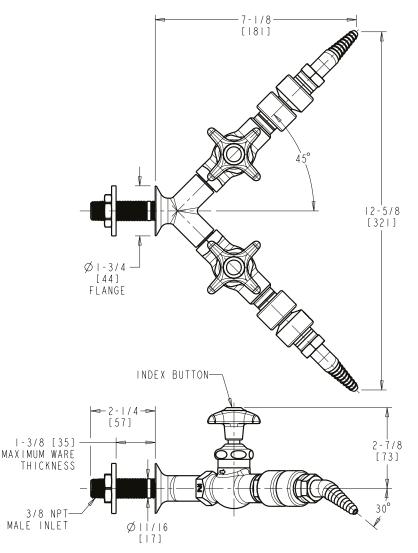

## Laboratory Water Valves

LWV1-B51-65 Straight Pattern Water Valve

- 1/4-Turn Ceramic Cartridge
- Metal Handle with Cold Water Button
- 30 Degree Angle Serrated Nozzle with Vacuum Breaker
- Y Pattern Wall Flange with Shank
- Solid Brass Valve Construction
- Fully Assembled and Tested

Note: All dimensions are in inches and [millimeters].