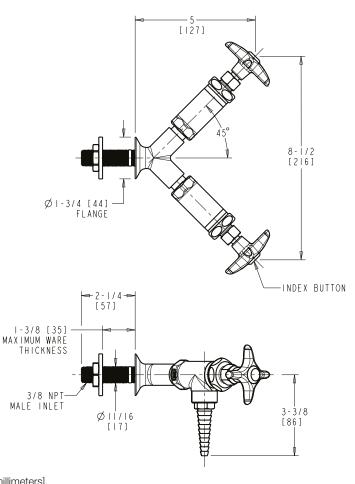

## LGF3-A11D-65 Angle Pattern Valve

Multi Turn Compression Cartridge

- Cartridge Features Stainless Steel Seat and Needle
- Metal Handle with Index Button
- Straight Serrated Nozzle
- Service: Nitrogen
- Y Pattern Wall Flange with Shank
- Solid Brass Valve Construction
- Fully Assembled and Tested

Agency Certifications ASME A112.18.1/CSA B125.1

Note: All dimensions are in inches and [millimeters].