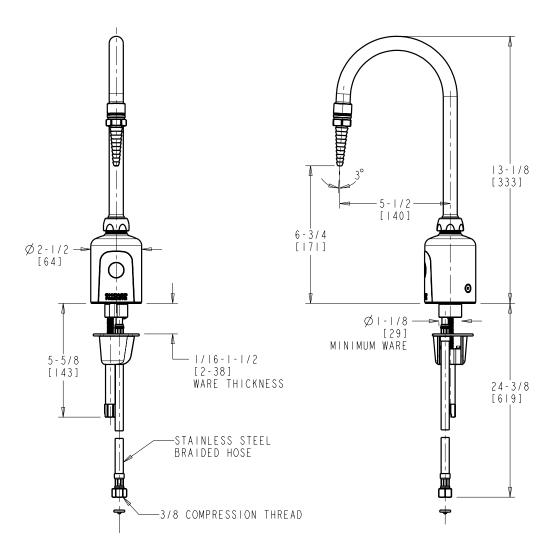

## **LEF-A11-21**

## **Deck Mounted, Single Supply for Tempered Water**

- Multiple Field-adjustable Modes and Ranges
- Compatible with Chicago Faucets Commander® Hand-held Programming Unit
- 5-1/4" Rigid/Swing Gooseneck Spout with Serrated Nozzle
- Includes ASSE 1070 Mixing Valve with Cold Water Bypass
- Power Source: Hard-wired Transformer
- Solid Brass Valve Construction
- Fully Assembled and Tested



Note: All dimensions are in inches and [millimeters].

## For Technical Assistance:

Phone: 800-TEC-TRUE (832-8783)

Email: techsupport.us@chicagofaucets.com

The Chicago Faucet Company 2100 South Clearwater Drive Des Plaines, IL 60018 Phone: 847/803-5000

Phone: 847/803-5000 Fax: 847/803-5454 Technical: 800/832-8783 www.chicagofaucets.com