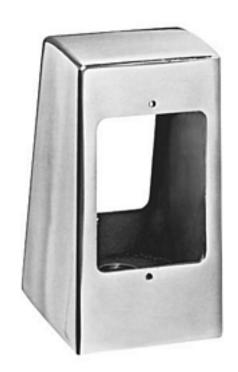

## **Product Type**

**Electrical Outlet Box** 

## **Features & Specifications**

- 3/4" NPSM Male Mounting Shank Assembly
- Mounting Shank Nut with Lock Screw
- Electrical Grounding Screw at Bottom of Box
- For 120 Volt Service
- Aluminum Construction
- Brushed Aluminum Finish

### **Architect/Engineer Specification**

Chicago Faucets No. 1311-BAF, Single Gang, Double Face Electrical Outlet Box. 3/4 NPSM male mounting shank assembly, mounting shank nut with lock screw, electrical grounding screw at bottom of box, Aluminum Construction, Brushed Aluminum Finish. For 120 volt service.