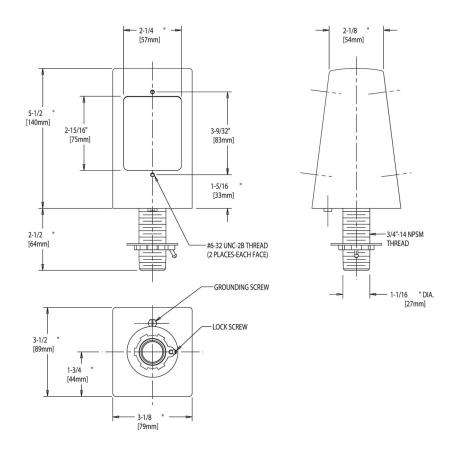

## **Features & Specifications**

- 3/4" NPSM Male Mounting Shank Assembly
- Mounting Shank Nut with Lock Screw
- Electrical Grounding Screw at Bottom of Box
- For 120 Volt Service
- Aluminum Construction
- Brushed Aluminum Finish

### **Architect/Engineer Specification**

Chicago Faucets No. 1311-BAF, Single Gang, Double Face Electrical Outlet Box. 3/4 NPSM male mounting shank assembly, mounting shank nut with lock screw, electrical grounding screw at bottom of box, Aluminum Construction, Brushed Aluminum Finish. For 120 volt service.